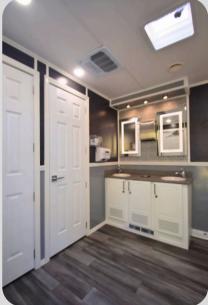

**Celebrity Interior** 

| Curb Weight:                    | 11,100lbs     |
|---------------------------------|---------------|
| Axles:                          | Tandem        |
| Box Length:                     | 28-Feet       |
| Box Width:                      | 100-Inches    |
| Opt. Fresh Tank:150/200 Gallons |               |
| Waste Tank:                     | 1,000 Gallons |
|                                 |               |