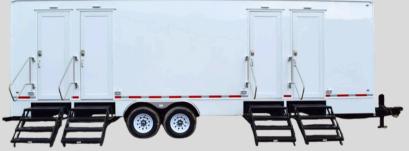

## 4-DOOR, 11-STATION RESTROOM TRAILER

The FS281 Restroom Trailer is a robust, spacious solution for high-capacity events and job sites. Designed with two doors on each side, it enables an easy flow of traffic, reducing wait times and maximizing convenience for users.

Its durable construction ensures long-lasting functionality, even in rugged conditions. Whether it's for construction sites or large-scale events, this trailer is built for reliable, efficient performance in demanding environments.