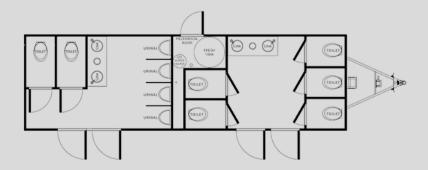

## 4-DOOR, 11-STATION RESTROOM TRAILER

The FS281 Restroom Trailer is a robust, spacious solution for high-capacity events and job sites. Designed with two doors on each side, it enables an easy flow of traffic, reducing wait times and maximizing convenience for users.

**Celebrity Interior** 

| Curb Weight:                    | 11,100lbs     |
|---------------------------------|---------------|
| Axles:                          | Tandem        |
| Box Length:                     | 28-Feet       |
| Box Width:                      | 100-Inches    |
| Opt. Fresh Tank:150/200 Gallons |               |
| Waste Tank:                     | 1,000 Gallons |
|                                 |               |