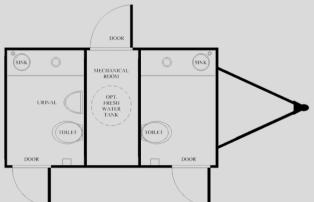

## 2-DOOR, 2-STALL RESTROOM TRAILER

This spacious two-station restroom trailer offers an ideal blend of comfort and practicality in any setting. With two separate, roomy spaces, guests enjoy a relaxed, private atmosphere.

Celebrity Interior

Curb Weight: 4,880lbs
Axles: Single
Single Box Length: 13-Feet
Box Width: 90-Inches
Opt. Fresh Tank:100/150 Gallons
Waste Tank: 370 Gallons

\*The images shown may feature optional features or configurations that are not standard. Please contact a product manager for details on available features and options.