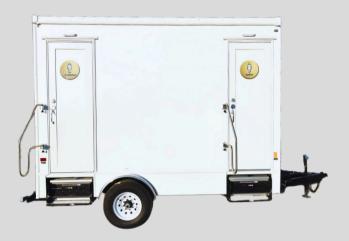

## 2-DOOR, 2-STALL RESTROOM TRAILER

This spacious two-station restroom trailer offers an ideal blend of comfort and practicality in any setting. With two separate, roomy spaces, guests enjoy a relaxed, private atmosphere.

Perfect for intimate gatherings, this trailer delivers a touch of luxury without the high price tag. Built with durable, heavyduty components, this trailer promises long-lasting reliability, ensuring guests have a comfortable restroom experience for years to come.

Celebrity Interior

Curb Weight: 4,880lbs
Axles: Single
Single Box Length: 13-Feet
Box Width: 90-Inches
Opt. Fresh Tank:100/150 Gallons
Waste Tank: 370 Gallons

\*The images shown may feature optional features or configurations that are not standard. Please contact a product manager for details on available features and options.