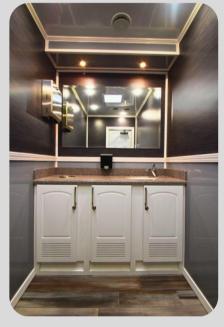

Celebrity Interior

Curb Weight: 4,880lbs
Axles: Single
Single Box Length: 13-Feet
Box Width: 90-Inches
Opt. Fresh Tank:100/150 Gallons
Waste Tank: 370 Gallons

\*The images shown may feature optional features or configurations that are not standard. Please contact a product manager for details on available features and options.