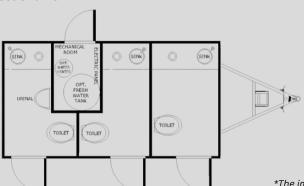

## 3-DOOR, 3-STALL RESTROOM TRAILER

Equipped with a 400-gallon waste tank and a 14-foot box length, this trailer is designed to handle events of up to 250 people. With two gendered stations and one unisex option, it offers a spacious feel while remaining compact.

Celebrity Interior

Curb Weight: 5,780lbs
Axles: Single
Single Box Length: 14-Feet
Box Width: 90-Inches
Opt. Fresh Tank: 100/150 Gallons
Waste Tank: 400 Gallons

\*The images shown may feature optional features or configurations that are not standard. Please contact a product manager for details on available features and options.