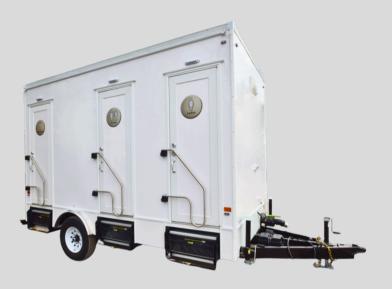

## 3-DOOR, 3-STALL RESTROOM TRAILER

Equipped with a 400-gallon waste tank and a 14-foot box length, this trailer is designed to handle events of up to 250 people. With two gendered stations and one unisex option, it offers a spacious feel while remaining compact.

Perfect for midsize events, this trailer provides the flexibility of a bigger unit without the need for a full four- or five-station investment. Like all our trailers, it is constructed for longevity, using only heavy-duty components to ensure it stands the test of time.