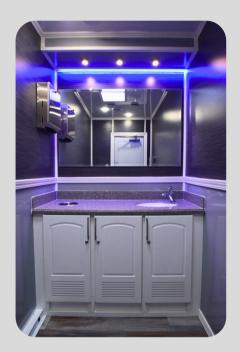

Celebrity Interior

Curb Weight: 5,780lbs
Axles: Single
Single Box Length: 14-Feet
Box Width: 90-Inches
Opt. Fresh Tank: 100/150 Gallons
Waste Tank: 400 Gallons

\*The images shown may feature optional features or configurations that are not standard. Please contact a product manager for details on available features and options.