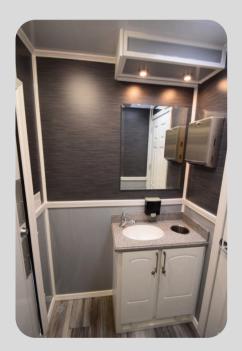

Celebrity Interior

Curb Weight: 5,460lbs
Axles: Single
Single Box Length: 13-Feet
Box Width: 90-Inches
Opt. Fresh Tank:150/200 Gallons
Waste Tank: 395 Gallons

\*The images shown may feature optional features or configurations that are not standard. Please contact a product manager for details on available features and options.