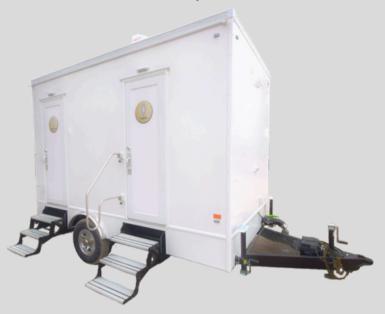

## 2-DOOR, 4-STATION RESTROOM TRAILER

This communal four-station trailer, offers two stalls on the ladies' side and one urinal and stall on the men's side, allowing multiple guests to enjoy a cool and refreshing space at once!

Measuring 13-feet with both doors on the curb side, this trailer simplifies positioning, making setup a breeze. Built with heavy-duty components, this trailer withstands high traffic while maintaining a pleasant and comfortable space for all.