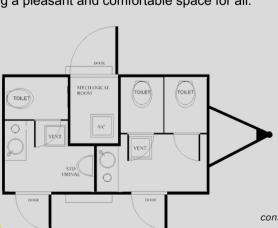

## 2-DOOR, 4-STATION RESTROOM TRAILER

This communal four-station trailer, offers two stalls on the ladies' side and one urinal and stall on the men's side, allowing multiple guests to enjoy a cool and refreshing space at once!

Measuring 13-feet with both doors on the curb side, this trailer simplifies positioning, making setup a breeze. Built with heavy-duty components, this trailer withstands high traffic while maintaining a pleasant and comfortable space for all.