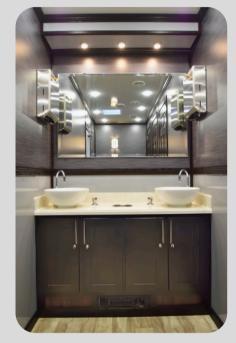

Celebrity Interior

Curb Weight: 8,180lbs
Axles: Tandem
Box Length: 19-Feet
Box Width: 100-Inches
Opt. Fresh Tank: 150/200 Gallons
Waste Tank: 680 Gallons

\*The images shown may feature optional features or configurations that are not standard. Please contact a product manager for details on available features and options.