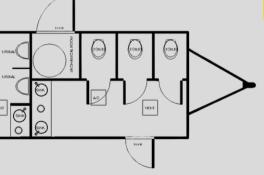

## 2-DOOR, 6-STATION RESTROOM TRAILER

The FS8185 is ideal for events with up to 650 guests, providing a comfortable, refreshing space when indoor restrooms aren't available.

This spacious six-station trailer includes three stalls on the ladies' side, plus two urinals and one stall for the men's side, maximizing flow with a 19-foot box that accommodates multiple guests at once. Built to handle heavy use, the FS8185 ensures a welcoming, dependable environment for guests throughout your entire event.