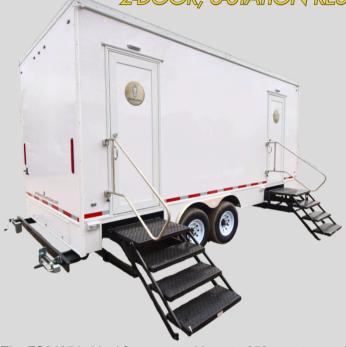

## 2-DOOR, 6-STATION RESTROOM TRAILER

The FS8185 is ideal for events with up to 650 guests, providing a comfortable, refreshing space when indoor restrooms aren't available.

This spacious six-station trailer includes three stalls on the ladies' side, plus two urinals and one stall for the men's side, maximizing flow with a 19-foot box that accommodates multiple guests at once. Built to handle heavy use, the FS8185 ensures a welcoming, dependable environment for guests throughout your entire event.

Celebrity Interior

Curb Weight: 8,180lbs
Axles: Tandem
Box Length: 19-Feet
Box Width: 100-Inches
Opt. Fresh Tank: 150/200 Gallons
Waste Tank: 680 Gallons

\*The images shown may feature optional features or configurations that are not standard. Please contact a product manager for details on available features and options.