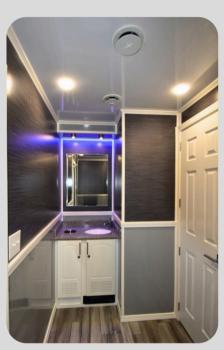

The FS85's unique layout provides a spacious, relaxing environment, while remaining easy to transport and store. With our commitment to using heavy-duty components, you can rely on the FS85 to withstand heavy use while offering a comfortable experience for everyone.

Celebrity Interior

Curb Weight: 7,040lbs
Axles: Tandem
Box Length: 16-Feet
Box Width: 100-Inches
Opt. Fresh Tank:150/200 Gallons
Waste Tank: 560 Gallons

\*The images shown may feature optional features or configurations that are not standard. Please contact a product manager for details on available features and options.