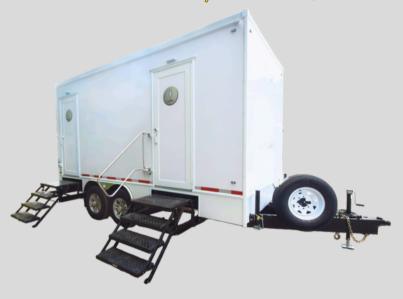

## 2-DOOR, 5-STATION RESTROOM TRAILER

Ideal for events with up to 500 guests, our five-station FS85 trailer adds an extra stall on the ladies' side, reducing wait times and allowing more guests to enjoy the comfort.

The FS85's unique layout provides a spacious, relaxing environment, while remaining easy to transport and store. With our commitment to using heavy-duty components, you can rely on the FS85 to withstand heavy use while offering a comfortable experience for everyone.

Celebrity Interior

Curb Weight: 7,040lbs
Axles: Tandem
Box Length: 16-Feet
Box Width: 100-Inches
Opt. Fresh Tank:150/200 Gallons
Waste Tank: 560 Gallons

\*The images shown may feature optional features or configurations that are not standard. Please contact a product manager for details on available features and options.