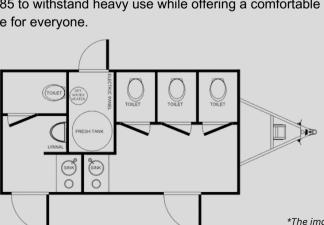

## 2-DOOR, 5-STATION RESTROOM TRAILER

Ideal for events with up to 500 guests, our five-station FS85 trailer adds an extra stall on the ladies' side, reducing wait times and allowing more guests to enjoy the comfort.

The FS85's unique layout provides a spacious, relaxing environment, while remaining easy to transport and store. With our commitment to using heavy-duty components, you can rely on the FS85 to withstand heavy use while offering a comfortable experience for everyone.