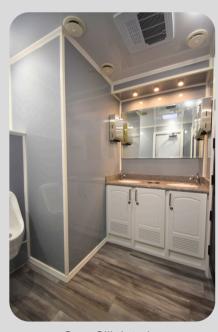

Each side is thoughtfully designed with ample space, stylish fixtures, and ventilation, ensuring guests enjoy a fresh, pleasant environment. Choose from our range of décor packages to create a cool, relaxing atmosphere—perfect for a refreshing break amidst the event's excitement.

**Grey Silk Interior** 

Curb Weight: 9,940lbs
Axles: Tandem
Single Box Length: 20-Feet
Box Width: 100-Inches
Opt. Fresh Tank: 715 Gallons
Waste Tank: 715 Gallons

\*The images shown may feature optional features or configurations that are not standard. Please contact a product manager for details on available features and options.