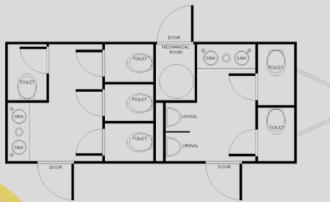

## 2-DOOR, 8-STATION RESTROOM TRAILER

Designed for high-capacity events, the FS88 offers an ideal balance of comfort and efficiency. With four stalls on the ladies' side and two stalls plus two urinals on the men's side, it minimizes wait times while providing a spacious, comfortable experience for every guest.