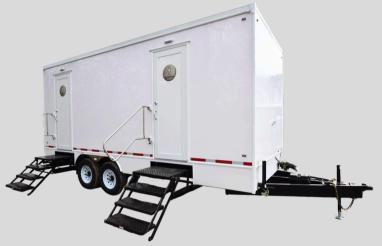

## 2-DOOR, 8-STATION RESTROOM TRAILER

Designed for high-capacity events, the FS88 offers an ideal balance of comfort and efficiency. With four stalls on the ladies' side and two stalls plus two urinals on the men's side, it minimizes wait times while providing a spacious, comfortable experience for every guest.

**Grey Silk Interior** 

Curb Weight: 9,940lbs
Axles: Tandem
Single Box Length: 20-Feet
Box Width: 100-Inches
Opt. Fresh Tank: 715 Gallons
Waste Tank: 715 Gallons

\*The images shown may feature optional features or configurations that are not standard. Please contact a product manager for details on available features and options.