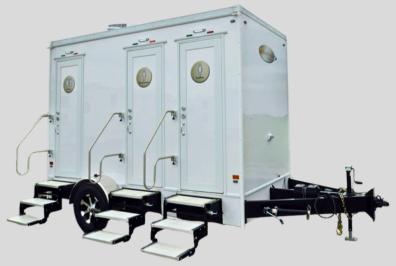

## 3-DOOR, 3-STATION RESTROOM TRAILER

The FS63 Three-Station Restroom Trailer combines a compact design with upscale amenities, making it perfect for events needing a stylish, efficient restroom solution. Featuring three doors for easy access, this trailer ensures smooth guest flow and quick availability.

Inside, each station is equipped with premium finishes, modern fixtures, and spacious vanities, offering a refined and comfortable atmosphere. With its thoughtful design and high-quality features, the FS63 provides a luxury restroom experience in a space-saving format.