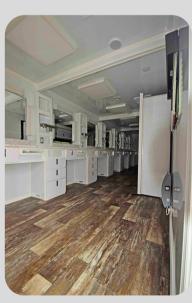

## (260) 593-2279 (260) 593-2279 (260) 593-2279

The MUP408 Makeup Trailer is designed to bring style, convenience, and functionality to any movie set. With a customizable number of stations, it offers flexible layouts to meet the specific needs of each production. The interior is available in gray or white finishes, allowing you to choose a look that aligns with your team's preferences and enhances the space's professional atmosphere. Each station is outfitted with large mirrors, premium lighting, and ample counter space, providing artists with everything they need for flawless makeup applications.