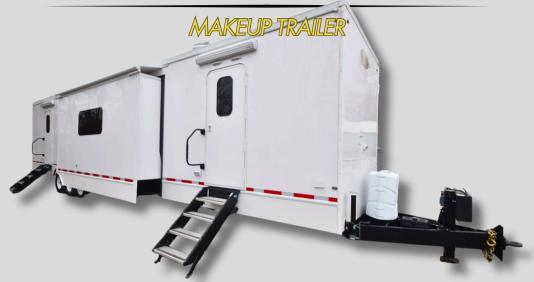

## (260) 593-2279 (260) 593-2279 (260) 593-2279

The MUP408 Makeup Trailer is designed to bring style, convenience, and functionality to any movie set. With a customizable number of stations, it offers flexible layouts to meet the specific needs of each production. The interior is available in gray or white finishes, allowing you to choose a look that aligns with your team's preferences and enhances the space's professional atmosphere. Each station is outfitted with large mirrors, premium lighting, and ample counter space, providing artists with everything they need for flawless makeup applications.

Curb Weight: 15,120lbs
Axles: Triple
Box Length: 40-Feet
Box Width: 100-Inches
Opt. Fresh Tank: 80 Gallons
Waste Tank: 120 Gallons

\*The images shown may feature optional features or configurations that are not standard. Please contact a product manager for details on available features and options.