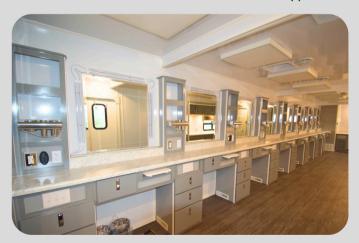

## (260) 593-2279 (260) 593-2279 (260) 593-2279

The MUP408 Makeup Trailer is designed to bring style, convenience, and functionality to any movie set. With a customizable number of stations, it offers flexible layouts to meet the specific needs of each production. The interior is available in gray or white finishes, allowing you to choose a look that aligns with your team's preferences and enhances the space's professional atmosphere. Each station is outfitted with large mirrors, premium lighting, and ample counter space, providing artists with everything they need for flawless makeup applications.