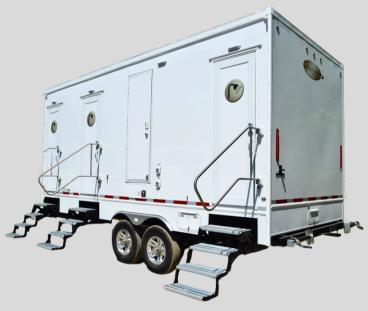

## 6-STATION SHOWER TRAILER

The SWT8520 Six-Station Shower Trailer combines durability with comfort, featuring private, lockable stations with temperature-controlled, water-conserving showerheads to extend waste tank capacity. Each station includes coat hooks, anti-slip flooring, and waterproof grey fiberglass walls for a safe and comfortable experience.

Equipped with a central mechanical room for easy access to controls, the trailer also offers climate options, including a gas furnace, electric heaters, and an AC unit. This rugged, versatile model is ideal for events, job sites, or emergency settings.

Curb Weight: 8,980lbs
Axles: Tandem
Box Length: 20-Feet
Box Width: 100-Inches
Opt. Fresh Tank:150/200 Gallons
Waste Tank: 715 Gallons

\*The images shown may feature optional features or configurations that are not standard. Please contact a product manager for details on available features and options.