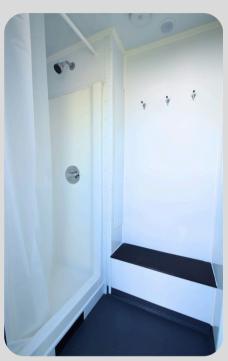

## 6-STATION SHOWER TRAILER

The SWT8520 Six-Station Shower Trailer combines durability with comfort, featuring private, lockable stations with temperature-controlled, water-conserving showerheads to extend waste tank capacity. Each station includes coat hooks, anti-slip flooring, and waterproof grey fiberglass walls for a safe and comfortable experience.