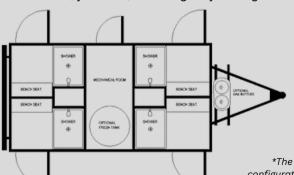

## 6-STATION SHOWER TRAILER

The SWT8520 Six-Station Shower Trailer combines durability with comfort, featuring private, lockable stations with temperature-controlled, water-conserving showerheads to extend waste tank capacity. Each station includes coat hooks, anti-slip flooring, and waterproof grey fiberglass walls for a safe and comfortable experience.

Equipped with a central mechanical room for easy access to controls, the trailer also offers climate options, including a gas furnace, electric heaters, and an AC unit. This rugged, versatile model is ideal for events, job sites, or emergency settings.

Curb Weight: 8,980lbs
Axles: Tandem
Box Length: 20-Feet
Box Width: 100-Inches
Opt. Fresh Tank:150/200 Gallons
Waste Tank: 715 Gallons

\*The images shown may feature optional features or configurations that are not standard. Please contact a product manager for details on available features and options.