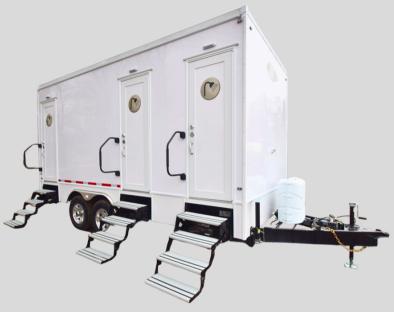

## 3-STATION SHOWER & RESTROOM COMBO TRAILER

The SWT16 Three-Station Combo Trailer is designed to meet the sanitation needs of a variety of events. Whether for disaster relief, sporting events, construction sites, or factory work sites during remodeling, this unit combines washrooms and restrooms for maximum efficiency.

Curb Weight: 7,920lbs
Axles: Tandem
Box Length: 17-Feet
Box Width: 100-Inches
Opt. Fresh Tank: 515 Gallons
Waste Tank: 515 Gallons

\*The images shown may feature optional features or configurations that are not standard. Please contact a product manager for details on available features and options.