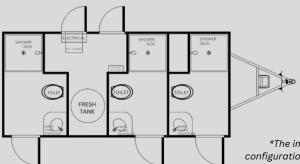

Curb Weight: 7,920lbs
Axles: Tandem
Box Length: 17-Feet
Box Width: 100-Inches
Opt. Fresh Tank: 515 Gallons
Waste Tank: 515 Gallons

\*The images shown may feature optional features or configurations that are not standard. Please contact a product manager for details on available features and options.