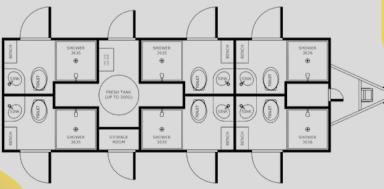

## 6-STATION SHOWER & RESTROOM COMBO TRAILER

The SWT246 Six-Station Combo Trailer features private rooms, each equipped with a locking door, shower, toilet, and sink. This versatile trailer is ideal for events needing multiple restrooms or showers, offering both options in one convenient unit for maximum adaptability.

Each room has coat hooks and roof-mounted vents to reduce moisture. Climate control options include a gas furnace, electric heaters, and roof-mounted air conditioning with a wall-mounted thermostat.

**Grey Silk Interior** 

| Curb Weight:                    | 9,520lbs    |
|---------------------------------|-------------|
| Axles:                          | Tandem      |
| Box Length:                     | 24-Feet     |
| Box Width:                      | 100-Inches  |
| Opt. Fresh Tank:150/200 Gallons |             |
| Waste Tank:                     | 850 Gallons |
|                                 |             |