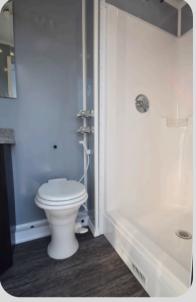

## 6-STATION SHOWER & RESTROOM COMBO TRAILER

The SWT246 Six-Station Combo Trailer features private rooms, each equipped with a locking door, shower, toilet, and sink. This versatile trailer is ideal for events needing multiple restrooms or showers, offering both options in one convenient unit for maximum adaptability.

Each room has coat hooks and roof-mounted vents to reduce moisture. Climate control options include a gas furnace, electric heaters, and roof-mounted air conditioning with a wall-mounted thermostat.

**Grey Silk Interior** 