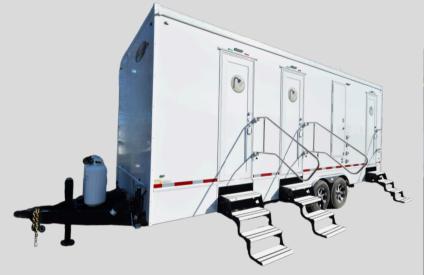

## 6-STATION SHOWER & RESTROOM COMBO TRAILER

The SWT246 Six-Station Combo Trailer features private rooms, each equipped with a locking door, shower, toilet, and sink. This versatile trailer is ideal for events needing multiple restrooms or showers, offering both options in one convenient unit for maximum adaptability.

Each room has coat hooks and roof-mounted vents to reduce moisture. Climate control options include a gas furnace, electric heaters, and roof-mounted air conditioning with a wall-mounted thermostat.

**Grey Silk Interior** 

| Curb Weight:                    | 9,520lbs    |
|---------------------------------|-------------|
| Axles:                          | Tandem      |
| Box Length:                     | 24-Feet     |
| Box Width:                      | 100-Inches  |
| Opt. Fresh Tank:150/200 Gallons |             |
| Waste Tank:                     | 850 Gallons |
|                                 |             |