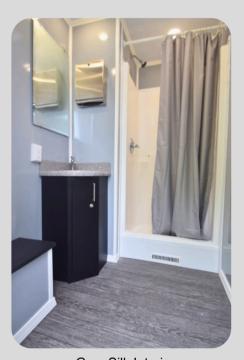

Each shower room has water-resistant fiberglass walls, a bench for changing, coat hooks, and a privacy lock. Guests can also control their shower temperature, ensuring a comfortable and private experience.

Grey Silk Interior

Curb Weight: 5,620lbs
Axles: Single
Box Length: 12.5-Feet
Box Width: 100-Inches
Opt. Fresh Tank:150/200 Gallons
Waste Tank: 350 Gallons

\*The images shown may feature optional features or configurations that are not standard. Please contact a product manager for details on available features and options.