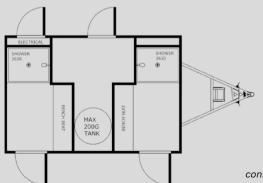

## 2-STATION SHOWER TRAILER

The SWT7123 Two-Station Shower Trailer offers private shower rooms and a large mechanical room for easy maintenance. Built for efficiency, the trailer features low-flow showerheads (1.5 gallons per minute) and durable PEX water lines for cold-weather performance.

Each shower room has water-resistant fiberglass walls, a bench for changing, coat hooks, and a privacy lock. Guests can also control their shower temperature, ensuring a comfortable and private experience.

Grey Silk Interior

Curb Weight: 5,620lbs
Axles: Single
Box Length: 12.5-Feet
Box Width: 100-Inches
Opt. Fresh Tank:150/200 Gallons
Waste Tank: 350 Gallons

\*The images shown may feature optional features or configurations that are not standard. Please contact a product manager for details on available features and options.