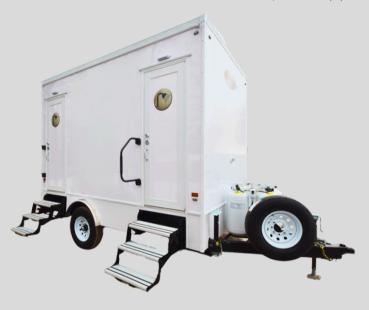

## 2-STATION SHOWER TRAILER

The SWT7123 Two-Station Shower Trailer offers private shower rooms and a large mechanical room for easy maintenance. Built for efficiency, the trailer features low-flow showerheads (1.5 gallons per minute) and durable PEX water lines for cold-weather performance.

Grey Silk Interior

Curb Weight: 5,620lbs
Axles: Single
Box Length: 12.5-Feet
Box Width: 100-Inches
Opt. Fresh Tank:150/200 Gallons
Waste Tank: 350 Gallons

\*The images shown may feature optional features or configurations that are not standard. Please contact a product manager for details on available features and options.