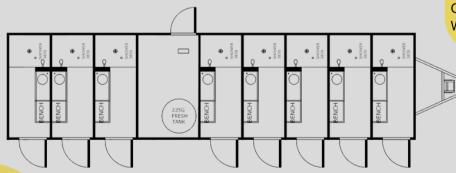

## 8-STATION SHOWER TRAILER

The SWT84 Eight-Station Shower Trailer offers private rooms, each with a shower, changing bench, and coat hooks. Built for year-round use, it includes heating and cooling options for all-season comfort.

This durable trailer features easy-clean fiberglass stalls, waterproof walls, and non-slip flooring. Water-conserving shower heads and a large wastewater tank maximize efficiency, making it ideal for industrial sites, sports events, disaster relief, and remote locations needing mobile showers.

Grey Silk Interior

| Curb Weight:                    | 14,140lbs     |
|---------------------------------|---------------|
| Axles:                          | Tandem        |
| Box Length:                     | 32-Feet       |
| Box Width:                      | 100-Inches    |
| Opt. Fresh Tank:150/200 Gallons |               |
| Waste Tank:                     | 1,150 Gallons |
|                                 |               |