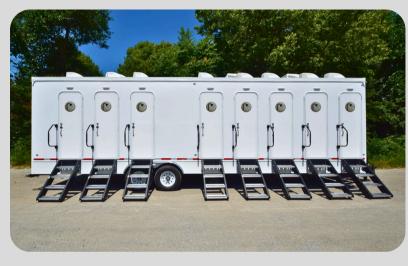

## 8-STATION SHOWER TRAILER

The SWT84 Eight-Station Shower Trailer offers private rooms, each with a shower, changing bench, and coat hooks. Built for year-round use, it includes heating and cooling options for all-season comfort.

This durable trailer features easy-clean fiberglass stalls, waterproof walls, and non-slip flooring. Water-conserving shower heads and a large wastewater tank maximize efficiency, making it ideal for industrial sites, sports events, disaster relief, and remote locations needing mobile showers.

Grey Silk Interior

| Curb Weight:                    | 14,140lbs     |
|---------------------------------|---------------|
| Axles:                          | Tandem        |
| Box Length:                     | 32-Feet       |
| Box Width:                      | 100-Inches    |
| Opt. Fresh Tank:150/200 Gallons |               |
| Waste Tank:                     | 1,150 Gallons |
|                                 |               |