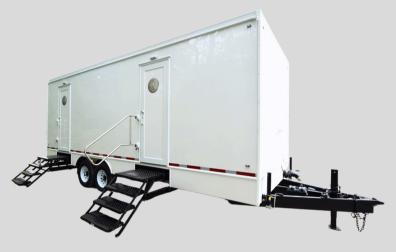

## 2-DOOR, 10-STATION RESTROOM TRAILER

Our best-selling large trailer, measuring 24 feet, features a balanced layout with five stalls for women and three urinals plus two stalls for men. Its gel-coated exterior and platform pull-out steps make it an attractive choice for both construction sites and upscale events.

Designed to handle large crowds and frequent use, this trailer reduces wait times and accommodates more guests efficiently, ensuring smooth operations at any event.

Luxury Interior

Curb Weight: 9,880lbs
Axles: Tandem
Box Length: 24-Feet
Box Width: 100-Inches
Opt. Fresh Tank:150/200 Gallons
Waste Tank: 840 Gallons