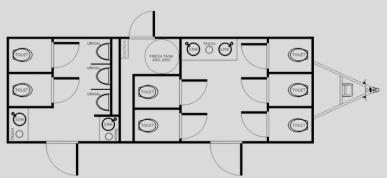

## 2-DOOR, 10-STATION RESTROOM TRAILER

Our best-selling large trailer, measuring 24 feet, features a balanced layout with five stalls for women and three urinals plus two stalls for men. Its gel-coated exterior and platform pull-out steps make it an attractive choice for both construction sites and upscale events.