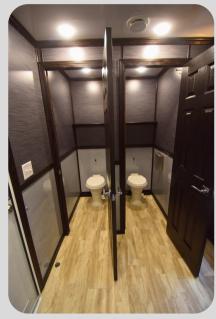

## 2-DOOR, 10-STATION RESTROOM TRAILER

Our best-selling large trailer, measuring 24 feet, features a balanced layout with five stalls for women and three urinals plus two stalls for men. Its gel-coated exterior and platform pull-out steps make it an attractive choice for both construction sites and upscale events.