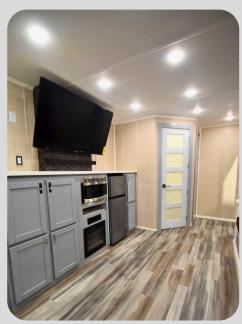

## DUAL ACTOR LIVING QUARTERS TRAILER

The DST34 CB is the ultimate dual-actor trailer, designed to bring luxury, comfort, and ample space to any movie set. Perfectly crafted for actors who need a private and relaxing retreat, this trailer features two individual suites, each equipped with high-end amenities to provide a peaceful sanctuary between takes. With its refined interiors, generous layout, and plush furnishings, the DST34 CB offers a premium experience that balances elegance and functionality. Give your cast the comfort they deserve with a trailer built to keep them relaxed, recharged, and ready for the next scene.