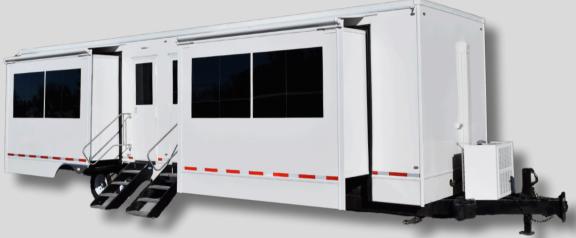

## DUAL ACTOR LIVING QUARTERS TRAILER

The DST34 CB is the ultimate dual-actor trailer, designed to bring luxury, comfort, and ample space to any movie set. Perfectly crafted for actors who need a private and relaxing retreat, this trailer features two individual suites, each equipped with high-end amenities to provide a peaceful sanctuary between takes. With its refined interiors, generous layout, and plush furnishings, the DST34 CB offers a premium experience that balances elegance and functionality. Give your cast the comfort they deserve with a trailer built to keep them relaxed, recharged, and ready for the next scene.

Curb Weight: 15,120lbs
Axles: Double
Box Length: 34-Feet
Box Width: 100-Inches
Opt. Fresh Tank: 80 Gallons
Waste Tank: 120 Gallons

\*The images shown may feature optional features or configurations that are not standard. Please contact a product manager for details on available features and options.