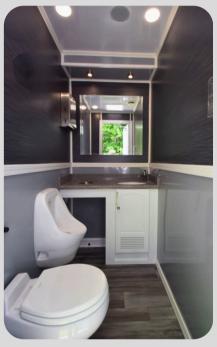

Built for efficient towing, the FS614's narrow design offers better visibility and fits well in tight spaces. Available in multiple décor options, including a high-end luxury package and a bright, easy-to-clean celebrity package, this trailer provides a stylish and practical restroom solution.

**Celebrity Interior** 

| Curb Weight:                    | 5,780lbs    |
|---------------------------------|-------------|
| Axles:                          | Single      |
| Single Box Length:              | 14-Feet     |
| Box Width:                      | 78-Inches   |
| Opt. Fresh Tank:150/200 Gallons |             |
| Waste Tank:                     | 485 Gallons |
|                                 |             |