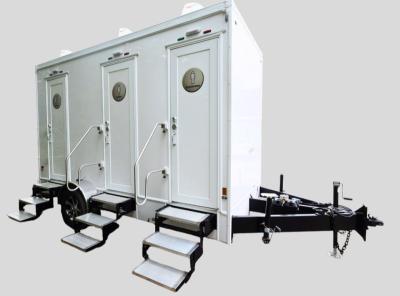

## 4-DOOR, 4-STATION RESTROOM TRAILER

The FS614 Four-Station Restroom Trailer is a compact, easy-todeliver model designed with safety and convenience in mind. With three curbside doors and one rear door, it ensures safe entry away from road traffic—ideal for city use.

Built for efficient towing, the FS614's narrow design offers better visibility and fits well in tight spaces. Available in multiple décor options, including a high-end luxury package and a bright, easy-to-clean celebrity package, this trailer provides a stylish and practical restroom solution.