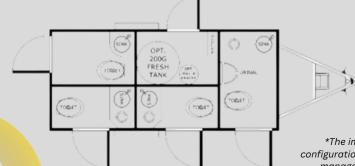

## 4-DOOR, 4-STATION RESTROOM TRAILER

The FS614 Four-Station Restroom Trailer is a compact, easy-todeliver model designed with safety and convenience in mind. With three curbside doors and one rear door, it ensures safe entry away from road traffic—ideal for city use.

Built for efficient towing, the FS614's narrow design offers better visibility and fits well in tight spaces. Available in multiple décor options, including a high-end luxury package and a bright, easy-to-clean celebrity package, this trailer provides a stylish and practical restroom solution.