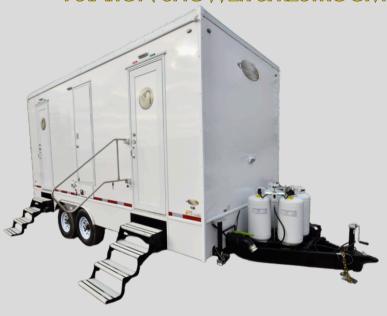

## 4-STATION SHOWER & RESTROOM COMBO TRAILER

The SWT184 Four-Station Combo Trailer offers private rooms, each with a toilet, sink, and shower, making it a versatile choice for both washing and restroom needs. With rooms on both sides of the trailer, it's ideal for settings where either showers or restrooms are required, providing an all-in-one solution.

**Grey Silk Interior** 

Key features include durable, anti-slip flooring and low-maintenance fiberglass or composite wash-up stalls. Fleet operators may also add a GPS smart monitoring system. The SWT184 is perfect for construction sites, public events, and temporary setups during remodels.

SHOWER SHOWER STOKES SHOWER STOKES SHOWER SH

Curb Weight: 7,920lbs
Axles: Tandem
Box Length: 17-Feet
Box Width: 100-Inches
Opt. Fresh Tank: 515 Gallons
Waste Tank: 515 Gallons

\*The images shown may feature optional features or configurations that are not standard. Please contact a product manager for details on available features and options.