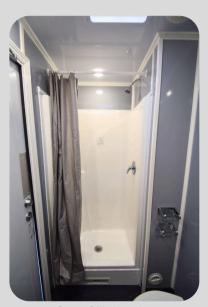

## 4-STATION SHOWER & RESTROOM COMBO TRAILER

The SWT184 Four-Station Combo Trailer offers private rooms, each with a toilet, sink, and shower, making it a versatile choice for both washing and restroom needs. With rooms on both sides of the trailer, it's ideal for settings where either showers or restrooms are required, providing an all-in-one solution.

**Grey Silk Interior** 

Key features include durable, anti-slip flooring and low-maintenance fiberglass or composite wash-up stalls. Fleet operators may also add a GPS smart monitoring system. The SWT184 is perfect for construction sites, public events, and temporary setups during remodels.